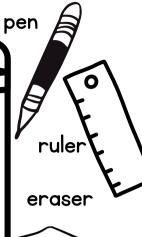

### pencil sharpner

• You use it to draw straight lines.

ruler

3 You write notes in it.

notebook

9 You use it to stick things.

glue