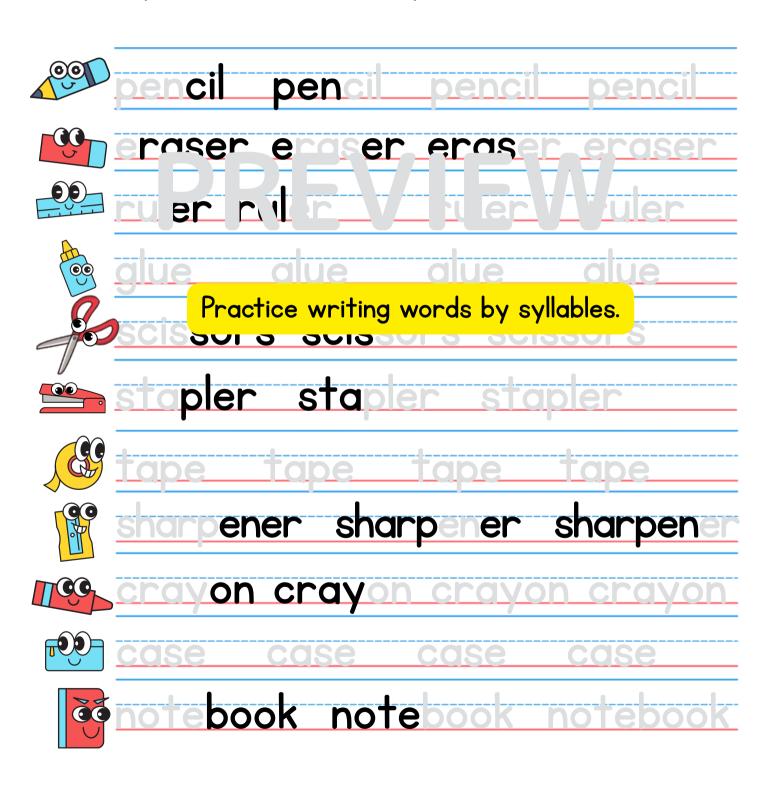

#### **Stationery Words Practice**

#### Name:

Say the letters out loud as you trace them.