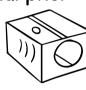

#### scissors

2 You u z ii vh ii y it and a mista e.

er.sir

3 You use it to write or draw.