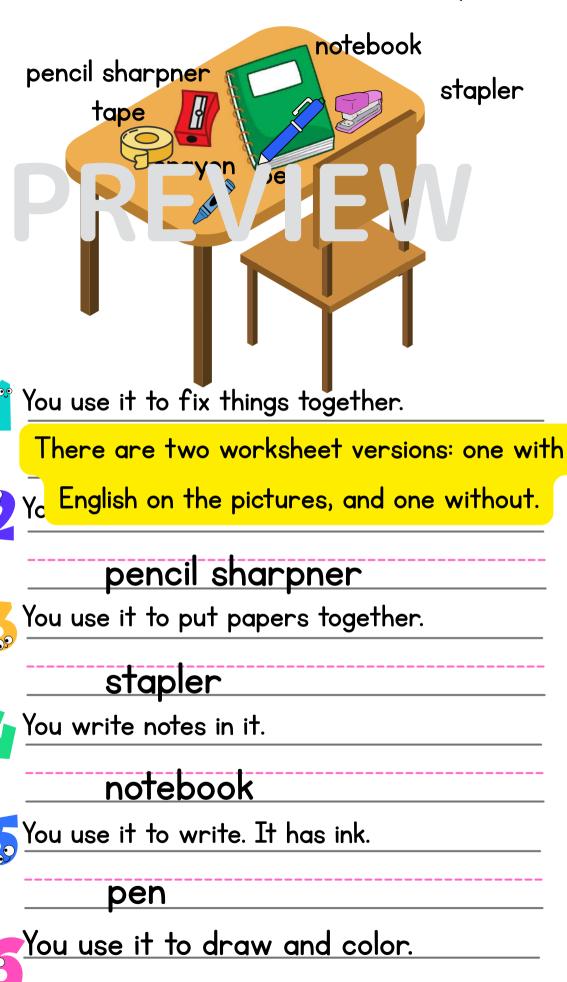

## stapler

**6** You use it to sharpen pencils.

### pencil sharpner

• You use it to draw straight lines.

ruler

3 You write notes in it.

notebook

9 You use it to stick things.

glue