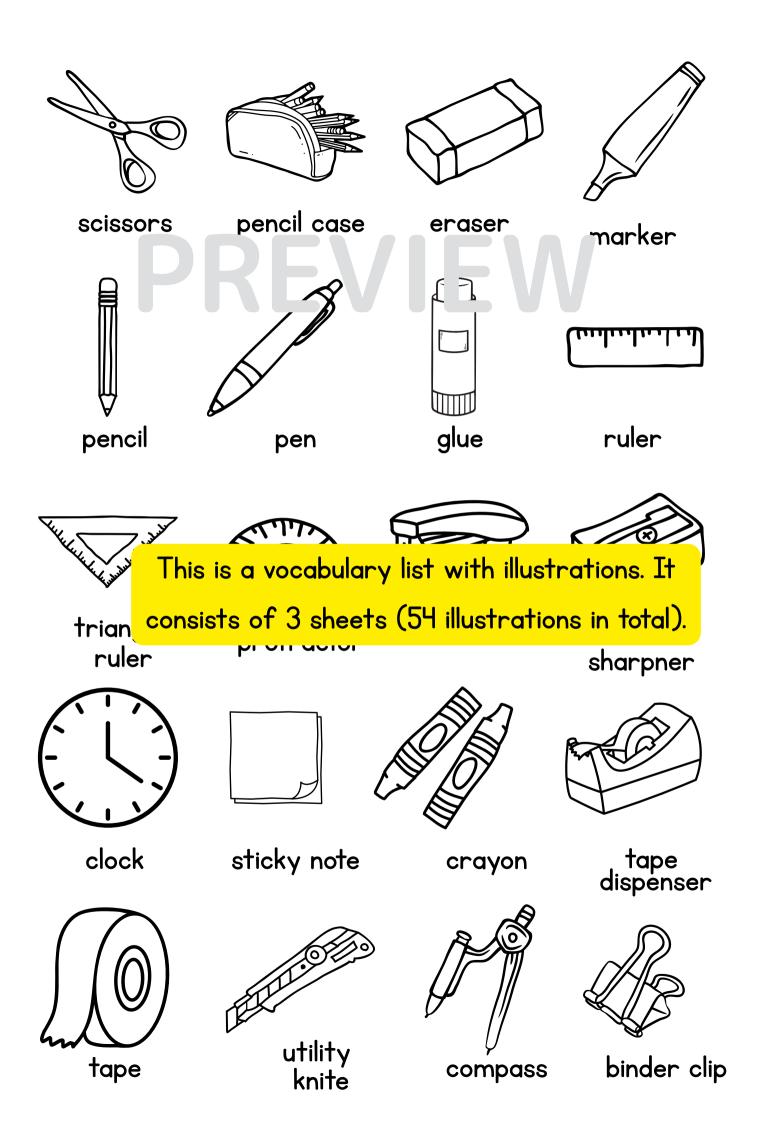

# Name: pencil What's in your pencil case?

pencil sharpner

What's in your pencil case?
Let's write down everything
inside in English!