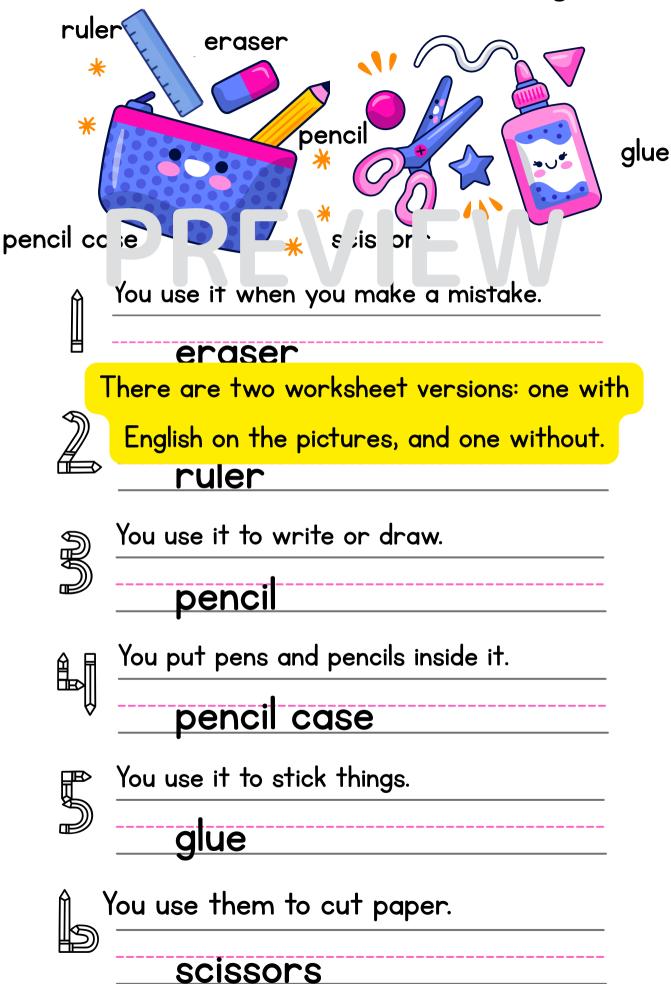

#### What is this stationery?

crayon

| N | a | m | <b>e</b> : |
|---|---|---|------------|
| J | J |   |            |

| O Y | ou/ | use | them | to | cut | paper. |
|-----|-----|-----|------|----|-----|--------|
|-----|-----|-----|------|----|-----|--------|

#### scissors

2 You u z ii vh ii y it and a mista e.

er.sir

3 You use it to write or draw.

# pencil

4 You put pens and pencils inside it.

## pencil case

• You use it to put papers together.

## stapler

**6** You use it to sharpen pencils.

### pencil sharpner

• You use it to draw straight lines.

ruler

3 You write notes in it.

notebook

9 You use it to stick things.

glue