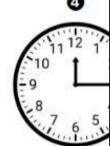

## 3 Types of Worksheets

What time is shown? put a cross (x) in the box with correct time

- 2 11 12 1 2 1 3 8 4 7 6 5
- twelve o'clock
  - half past twelve
- six o'clock
- half past one
- twelve 1. Read the time on the clocks.