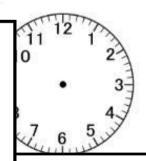

- 2. Draw the time on the clock.
  - 1 quarter past four

2 quarter to ten

| Departure City | Departure Time | Arrival City | Arrival Time |
|----------------|----------------|--------------|--------------|
| Apple Town     | 10:00          | Banana City  | 10:15        |
| Banana City    | 10:30          | Cherry Ville | 10:45        |
| Cherry Ville   | 11:00          | Peach City   | 11:15        |
| Peach City     | 11:30          | Grape Town   | 12:00        |